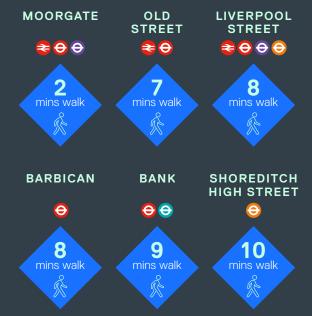

Barbican, Liverpool Street and Old Street stations are within a short walk, providing access to Central, Circle, Hammersmith & City, Metropolitan, Northern and London Overground lines.

Walk times from the building. Source: TfL.