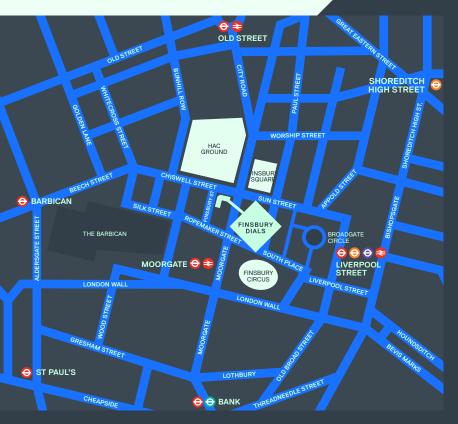

# Finsbury Dials is perfectly positioned amongst the vibrant amenities around Finsbury Square and Old Street.

Sitting at the intersection of Chiswell Street and Finsbury Street in London's financial district, Finsbury Dials is just three minutes north of Moorgate station and the future Crossrail station, with the Elizabeth Line arriving later this year.

Barbican, Liverpool Street and Old Street stations are within a short walk, providing access to Central, Circle, Hammersmith & City, Metropolitan, Northern and London Overground lines.

Walk times from the building. Source: TfL.