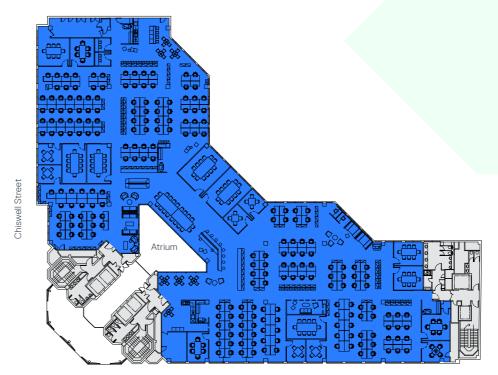

#### Second floor

19,023 sq ft / 1,767.3 sq m

Finsbury Street

#### Occupancy layout

| Occupancy total         | 225 |
|-------------------------|-----|
| 4 Person meeting rooms  | 07  |
| 4 Deres meeting reems   | 07  |
| 6 Person meeting rooms  | 03  |
| 8 Person meeting room   | 03  |
| 10 Person meeting room  | 03  |
| 12 Person meeting rooms | 02  |
| Open plan desks         | 225 |
|                         |     |

For indicative purposes only. Not to scale.